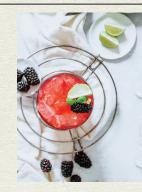

Muddle 5-6 fresh raspberries at bottom of glass. Fill glass with ice. Add 2.5 oz of Powell & Mahoney Skinny Margarita. Add drizzle of honey. Fill remainder of glass with sparkling water.

1.5 OZ 100% BLUE AGAVE BLANCO TEQUILA 3 OZ POWELL & MAHONEY MARGARITA 5 BLACKBERRIES 4 FRESH BASIL LEAVES 1/2 OZ FRESH LIME JUICE

In a cocktail shaker muddle blackberries and basil. Add a squeeze of lime Combine P&M Margarita and Agave Tequila. Top the shaker off with ice and shake Fill a rocks glass with crushed ice. Strain contents of shaker over glass. Garnish with a blackberry and sprig of basil.