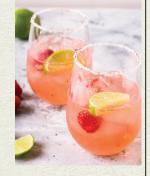

2 OZ. POWELL & MAHONEY CLASSIC MARGARITA 3 OZ. DRY ROSÉ WINE 1.5 OZ. SILVER TEQUILA 3-4 FRESH RASPBERRIES

Muddle raspberries in a mixing glass until they are well mashed. Add ice, tequila, Powell & Mahoney Margarita, and rosé wine. Stir well. Pour into a stemless glass or rocks glass rimmed with salt. Garnish with raspberries and lime.