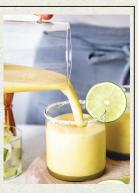

Combine Powell & Mahoney Margarita Mix, Frozen Pineapple, Tequila, and Triple Sec in a blender. Blend until smooth. Pour into a cocktail glass and garnish with a lime wheel.

3 OZ POWELL & MAHONEY CLASSIC MARGARITA 1 OZ STRAWBERRY ROSEMARY SIMPLE SYRUP 1.5 OZ SILVER TEQUILA 5 FRESH STRAWBERRIES 3-4 SPRIGS OF ROSEMARY

## TO MAKE THE SIMPLE SYRUP:

Combine 1/2 cup of water and 1/2 cup of sugar in a small saucepan. Bring to a boil and then turn down to simmer. Stir until sugar is completely dissolved. Add 5 topped and sliced strawberries, stir and simmer for ten minutes. Remove from heat. Add a sprig of fresh rosemary. Let mixture cool to room temperature & allow to "marinate" for about an hour. Strain mixture and pour into into a glass container. This will yield about enough simple syrup for 4 cocktails. Refrigerate until ready to use!

## TO MAKE ONE COCKTAIL:

DRIZZLE OF HONEY

Combine simple syrup, tequila, and P&M Margarita mix into a cocktail shaker. Fill shaker with ice. Shake well until all ingredients are combined. Rim a rocks glass with salt and fill with ice. Strain cocktail into glass and garnish with a sprig of rosemary.