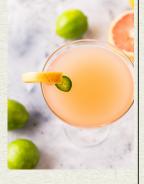

Spicy Grapefruit Margarita

2 OZ POWELL & MAHONEY JALAPEÑO MARGARITA 2 OZ GRAPEFRUIT JUICE 1.5 OZ JALAPEÑO INFUSED TEQUILA 2-3 JALAPEÑO SLICES GARNISH: GRAPEFRUIT WEDGE

Add P&M Jalapeno Margarita, Tequila, and grapefruit juice to a cocktail shaker. Fill with ice and shake until well mixed. Pour into a chilled Margarita glass. Garnish with a grapefruit wedge and a jalapeño slice.