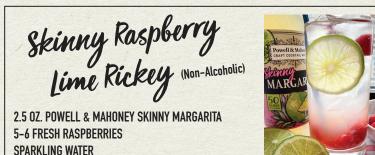

Muddle 5-6 fresh raspberries at bottom of glass. Fill glass with ice. Add 2.5 oz of Powell & Mahoney Skinny Margarita. Add drizzle of honey. Fill remainder of glass with sparkling water.

1.5 OZ 100% BLUE AGAVE BLANCO TEQUILA 3 OZ POWELL & MAHONEY MARGARITA 5 BLACKBERRIES 4 FRESH BASIL LEAVES 1/2 OZ FRESH LIME JUICE