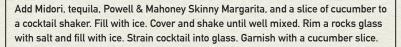

Ginger Mango Margarita

4 OZ POWELL & MAHONEY MANGO MARGARITA MIX 2 OZ BLANCO TEQUILA 2 OZ POWELL & MAHONEY GINGER BEER

In a shaker filled with ice, combine 4 oz of Powell & Mahoney Mango Margarita and 2 oz. blanco tequila. Shake and strain over fresh ice. Top off with 2 oz. Powell & Mahoney Ginger Beer. Garnish with a lime wheel.