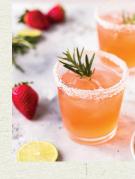

Skinny Cucumber Melon Margarita

3 OZ POWELL & MAHONEY SKINNY MARGARITA 1 oz midori melon liqueur 1.5 oz. silver tequila Garnish: 2–3 cucumber slices

Frozen Pineapple Margarita

4 OZ POWELL & MAHONEY MARGARITA MIX 1 CUP FROZEN PINEAPPLE 2 OZ TEQUILA 1/2 OZ TRIPLE SEC